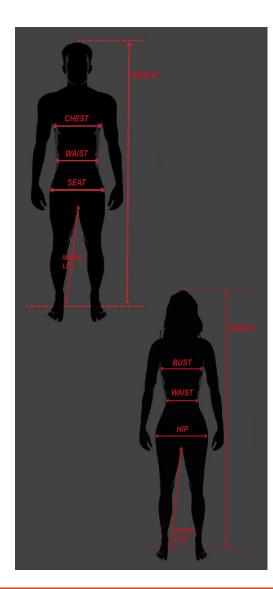

## **MEASURING GUIDE**

Measurements must be taken wearing clothing usually worn underneath Structural Fire garments.

The tape measure should be fairly loose and not pulled too tight.

Chest/Bust - measure under the arms at the fullest part around the chest horizontally with arms by your side

Waist - measure around the natural waistline at the fullest part

Seat/Hip- with the feet together measure around fullest part of the hips

**Height** - with bare feet together measure from the top of the head to the floor

Inside leg - in bare feet take the measurement from the top of the inside leg and measure down the inside leg to the floor

Once measurements are taken compare them to the fit guide measurement tables to find your Tunic and Trouser size.